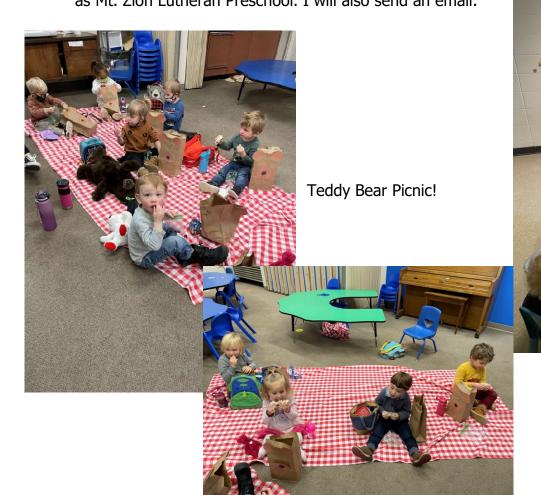

## Mt. Zion Lutheran Preschool



February 2022

**Preschool Closed:** Please note we will be closed on Monday, February 21<sup>st</sup> in honor of Presidents Day.

**National Lutheran Schools Week** — What a great time we all had! Thanks for all your participation and help to make this week the best!

**Book Orders.** Check out <a href="http://clubs.scholastic.com">http://clubs.scholastic.com</a> to order on line. Our code is HZ8HW. Flyers were sent home today.

**School Closings:** Please note that anytime Boulder Valley Schools close Mt. Zion will automatically be closed also. Please note if BVSD is delayed we will NOT be delayed. If we close, we will be listed on TV channels 4, 7, and 9 under school closing as Mt. Zion Lutheran Preschool. I will also send an email.